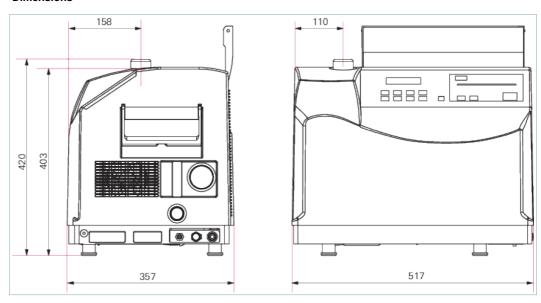

### **Dimensions**

| Technical Data                                                    | ASM 142 S, 5 m sniffer probe with rigid 9 cm nozzle, English language, 110/130 V and US power cable |
|-------------------------------------------------------------------|-----------------------------------------------------------------------------------------------------|
| Backing pump                                                      | with oil sealed backing pump                                                                        |
| Detectable gases                                                  | <sup>4</sup> He                                                                                     |
| Dimensions (L x W x H)                                            | 517 x 357 x 420 mm  <br>20.35 x 14.06 x 16.54 inch                                                  |
| I/O interfaces                                                    | No                                                                                                  |
| Interfaces                                                        | No                                                                                                  |
| Language                                                          | English                                                                                             |
| Mains cable                                                       | US power cable                                                                                      |
| Measurement range                                                 | $1.10^{-7}$ to 1 mbar l/s helium (0.1 ppm to 100 % h elium)                                         |
| Minimum detectable leak rate for helium (sniffing leak detection) | 1 · 10-8 Pa m³/s                                                                                    |
| Noise level                                                       | 57 dB(A)                                                                                            |
| Operating temperature                                             | 0 - 45 °C                                                                                           |
| Start-up temperature                                              | 10 - 45 °C                                                                                          |
| Start-up time (20°C) without calibration                          | 2 min                                                                                               |
| Supply                                                            | 110-130 V, 50/60 Hz                                                                                 |
| Test method                                                       | Sniffing leak detection                                                                             |
| Туре                                                              | Mobile                                                                                              |
| User interface                                                    | Basic user interface                                                                                |
| Weight                                                            | 55 kg   121.25 lb                                                                                   |