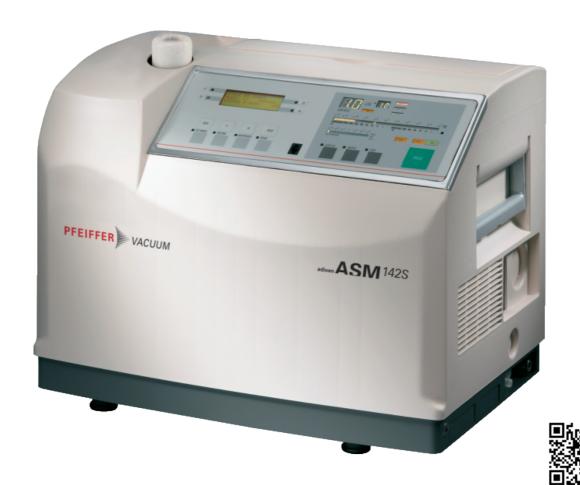

# ASM 142 S, 5 m sniffer probe with rigid 9 cm nozzle, English language, 110/130 V and US power cable

Similar Image

# ASM 142 S, 5 m sniffer probe with rigid 9 cm nozzle, English language, 110/130 V and US power cable

- 110/130 V operating voltage
- US power cable
- Voice synthesizer in English
- Sniffer probe with 5 m hose and rigid 9 cm nozzle
- Special remote control for sniffing leak detectors available as an accessory